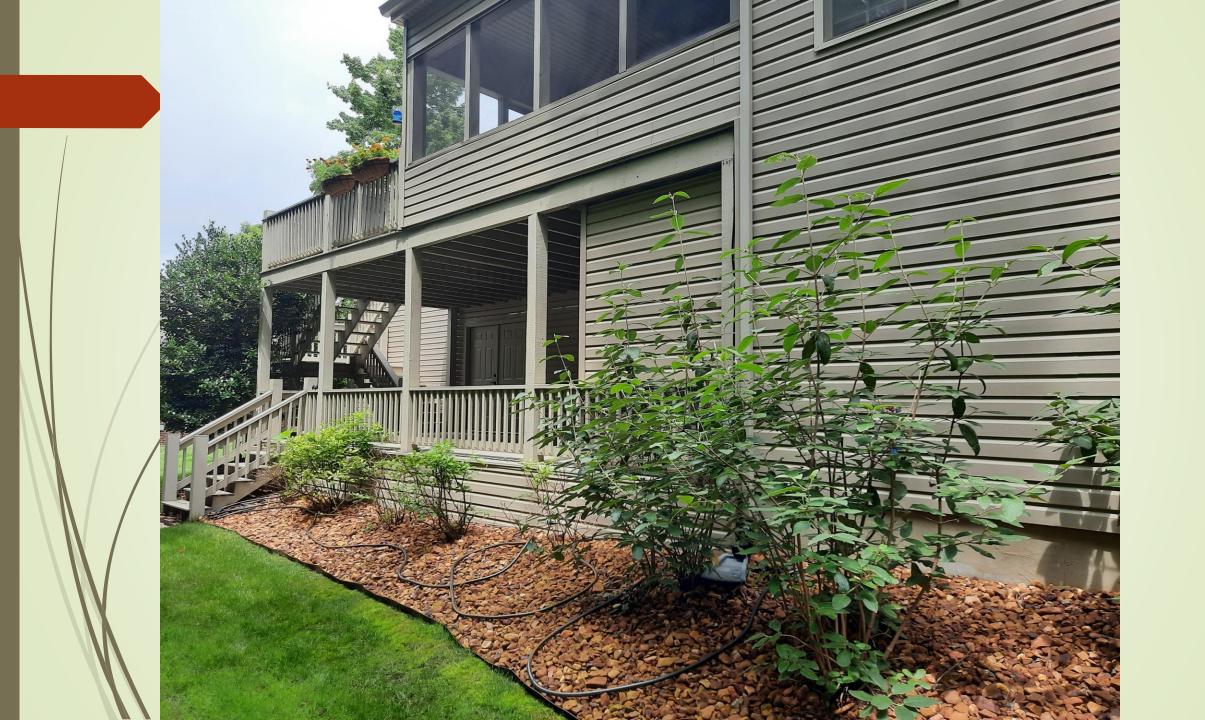

## What is a Drip Irrigation System?

**Drip irrigation** is a low-pressure, low-

volume system that delivers water to home

landscapes using a drip, spray or stream.

It keeps roots moist, but not soaked.

### **Benefits of a Drip Irrigation System**

- Saves Money Gentle, precise delivery of water where it's needed.
- Ease of Installation Direct connection to an outside hose spigot.
- Simplicity Supply lines can sit on the ground, under mulch, or be stapled to decking.
- Flexibility Customization for containers, raised beds, Flower boxes, etc.