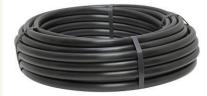

#### What You'll Need

Brass Hose Y With Shut Off - \$10

Digital Hose Water Timer - \$30

1/2" Polyethylene Tubing (50ft) - \$10

1/4" Polyethylene Dripline (50 ft) \$4

1/2 in. Poly Tubing x 3/4 in. Pipe Thread Swivel Adapter - \$2

## **Pricing Example**

| <b>Brass Hose Shut off</b>          | \$10        |
|-------------------------------------|-------------|
| <b>Digital Hose Water Timer</b>     | \$30        |
| 50 ft of 1/2" Polyethylene Tubing   | \$10        |
| 50 ft of 1/4" Polyethylene Dripline | \$ 4        |
| <b>Standard Hole Punch</b>          | \$ 2        |
| Tubing End Clamp                    | <b>\$ 1</b> |
| 30 Adjustable Drippers              | \$18        |
| Other - Elbows, Connectors, etc.    | <u>\$10</u> |
| About                               | \$85        |