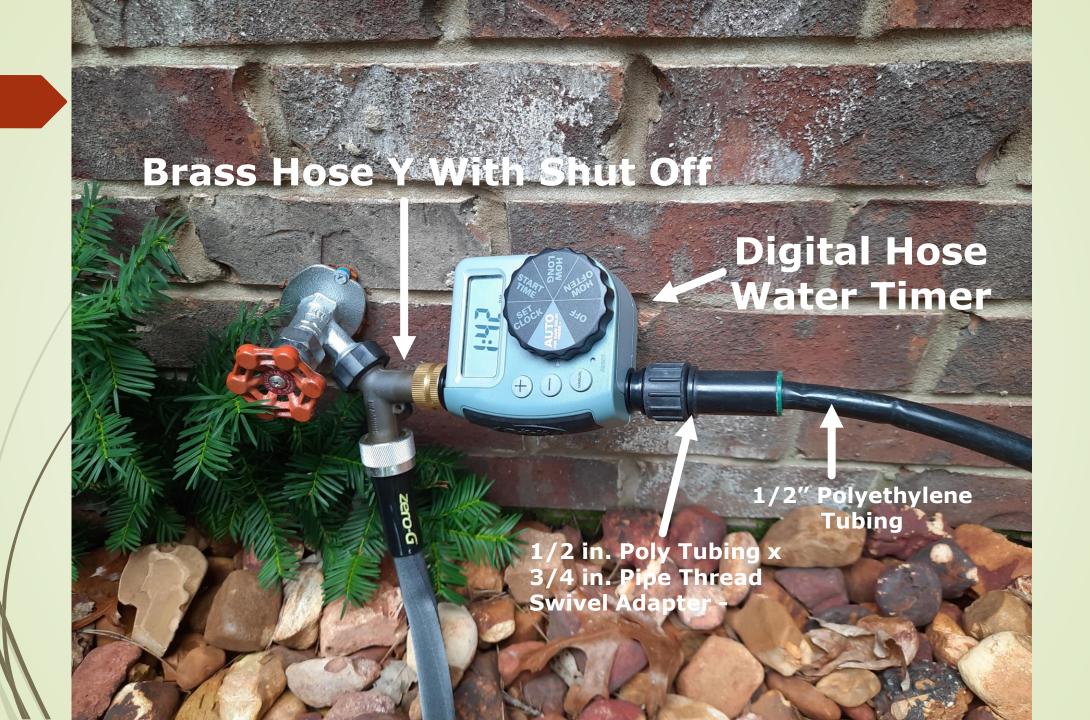

#### What You'll Need

Brass Hose Y With Shut Off - \$10

Digital Hose Water Timer - \$30

1/2" Polyethylene Tubing (50ft) - \$10

1/4" Polyethylene Dripline (50 ft) \$4

1/2 in. Poly Tubing x 3/4 in. Pipe Thread Swivel Adapter - \$2