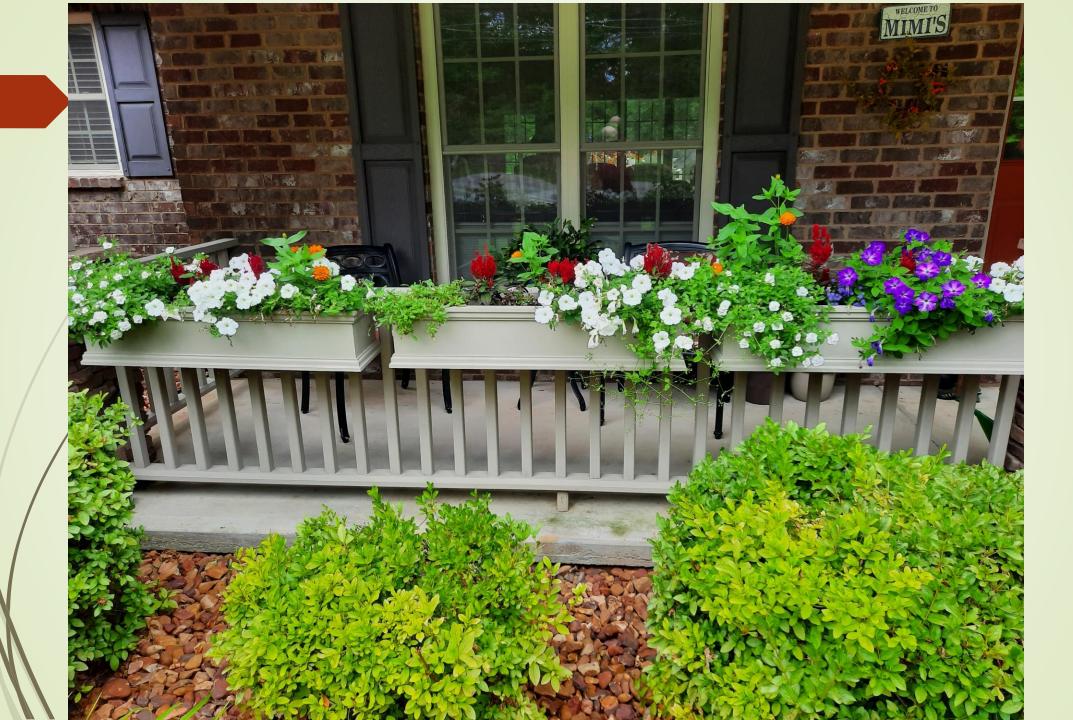

# Drip Irrigations Systems can be used virtually anywhere:

- Vegetable gardens
- Landscape plants
- Flower Beds
- Flower Boxes
- Trees and shrubs

### **Benefits of a Drip Irrigation System**

- Saves Money Gentle, precise delivery of water where it's needed.
- Ease of Installation Direct connection to an outside hose spigot.
- Simplicity Supply lines can sit on the ground, under mulch, or be stapled to decking.
- Flexibility Customization for containers, raised beds, Flower boxes, etc.