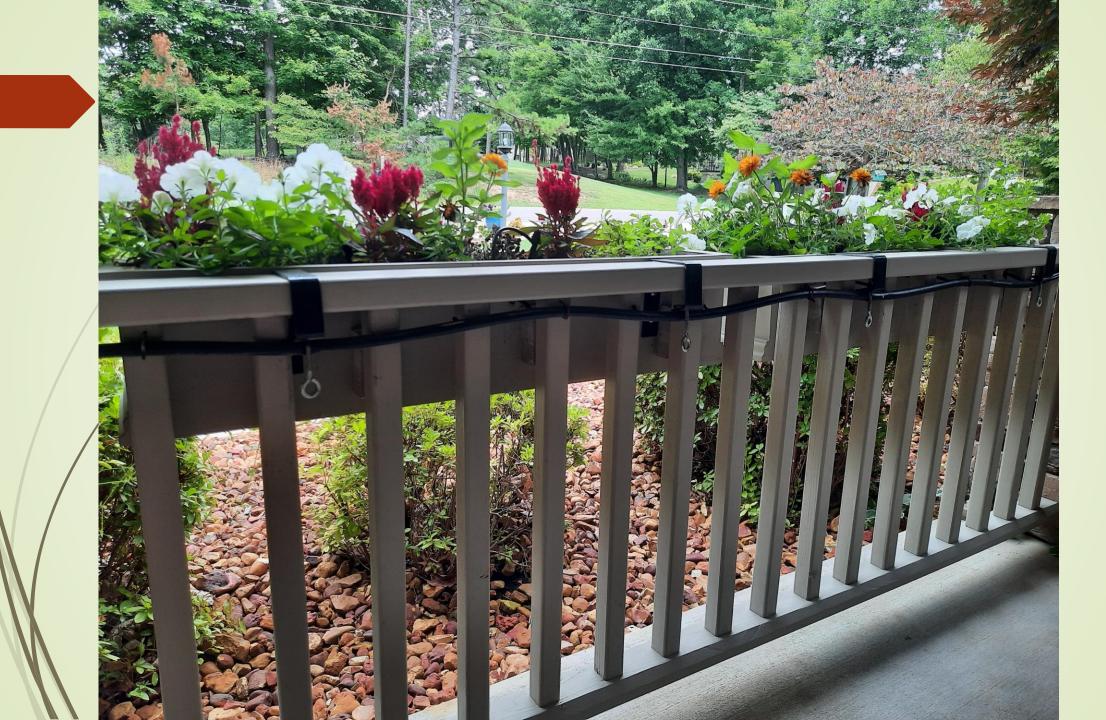

### **Benefits of a Drip Irrigation System**

- Saves Money Gentle, precise delivery of water where it's needed.
- Ease of Installation Direct connection to an outside hose spigot.
- Simplicity Supply lines can sit on the ground, under mulch, or be stapled to decking.
- Flexibility Customization for containers, raised beds, Flower boxes, etc.