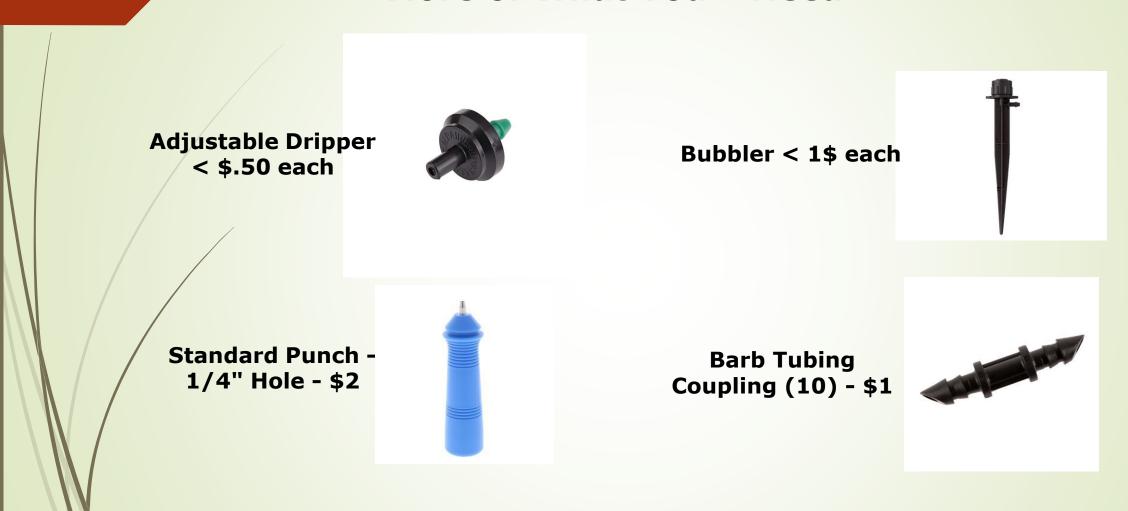

sit on the ground, under mulch, or be stapled to decking.
- Flexibility Customization for containers, raised beds, Flower boxes, etc.

But most of all,

it saves **YOU** 

from doing THIS



Form loop around trees and shrubs with 1/4-in. tubing \*\*\*\*\*\*\*\*\*\*\* Cover tubing with 2 in. microof mulch sprayer 1/2-in. tubing Snake tubing among plants, 12 in. apart 1/2-in, tubing end clamp Branch out from tubing with dedicated emitters, sprayers and foggers



























#### What You'll Need

Brass Hose Y With Shut Off - \$10



Digital Hose Water Timer - \$30



1/2" Polyethylene Tubing (50ft) - \$10



1/4" Polyethylene Dripline (50 ft) \$4



1/2 in. Poly Tubing x 3/4 in. Pipe Thread Swivel Adapter - \$2



Tubing End Clamp (5) - \$1.50



#### More of What You'll Need



#### Some of What You'll Probably Need

1/2 in. Compression Elbow - \$1



1/2 in. 0.700 O.D. Compression Tee - \$1

**Drip Irrigation Tube End Closure Goof Hole Plugs (50) - \$7** 



#### **Tools You'll Need**



**Tubing Cutter** 

Or



**Retractable Utility Knife** 



## **Pricing Example**

| <b>Brass Hose Shut off</b>          | \$10        |
|-------------------------------------|-------------|
| <b>Digital Hose Water Timer</b>     | \$30        |
| 50 ft of 1/2" Polyethylene Tubing   | \$10        |
| 50 ft of 1/4" Polyethylene Dripline | \$ 4        |
| <b>Standard Hole Punch</b>          | \$ 2        |
| Tubing End Clamp                    | <b>\$ 1</b> |
| 30 Adjustable Drippers              | \$18        |
| Other - Elbows, Connectors, etc.    | <u>\$10</u> |
| About