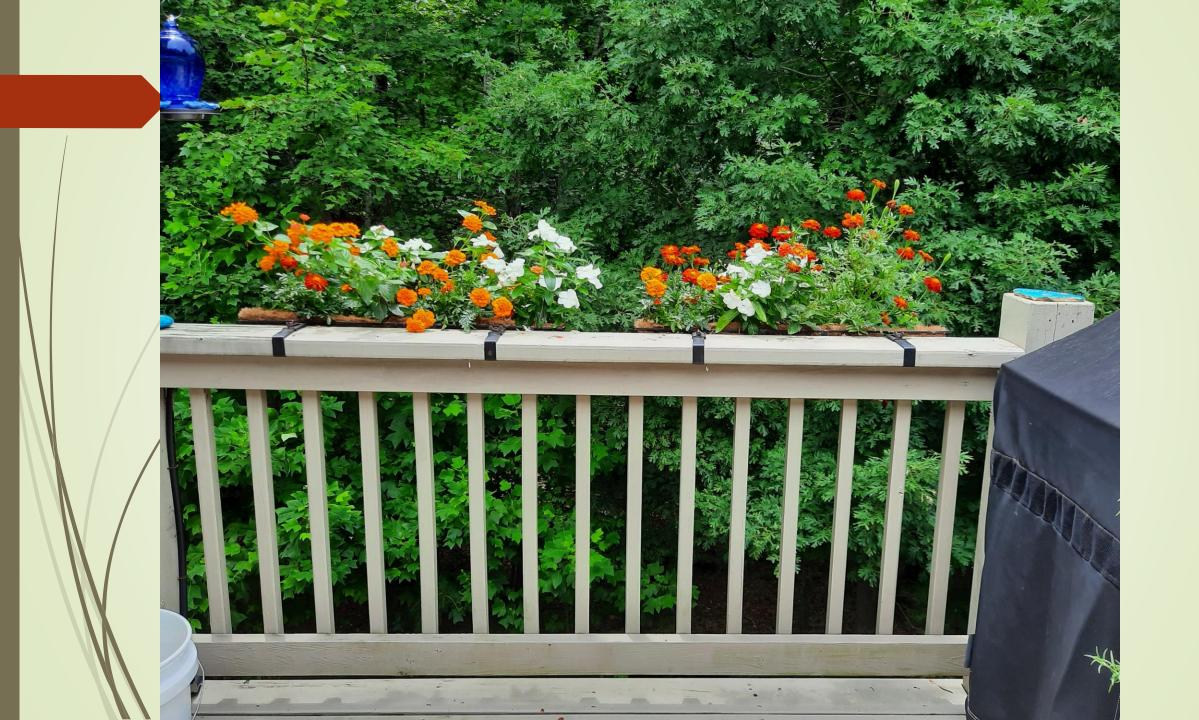

### **Benefits of a Drip Irrigation System**

- Saves Money Gentle, precise delivery of water where it's needed.
- Ease of Installation Direct connection to an outside hose spigot.
- Simplicity Supply lines can sit on the ground, under mulch, or be stapled to decking.
- Flexibility Customization for containers, raised beds, Flower boxes, etc.