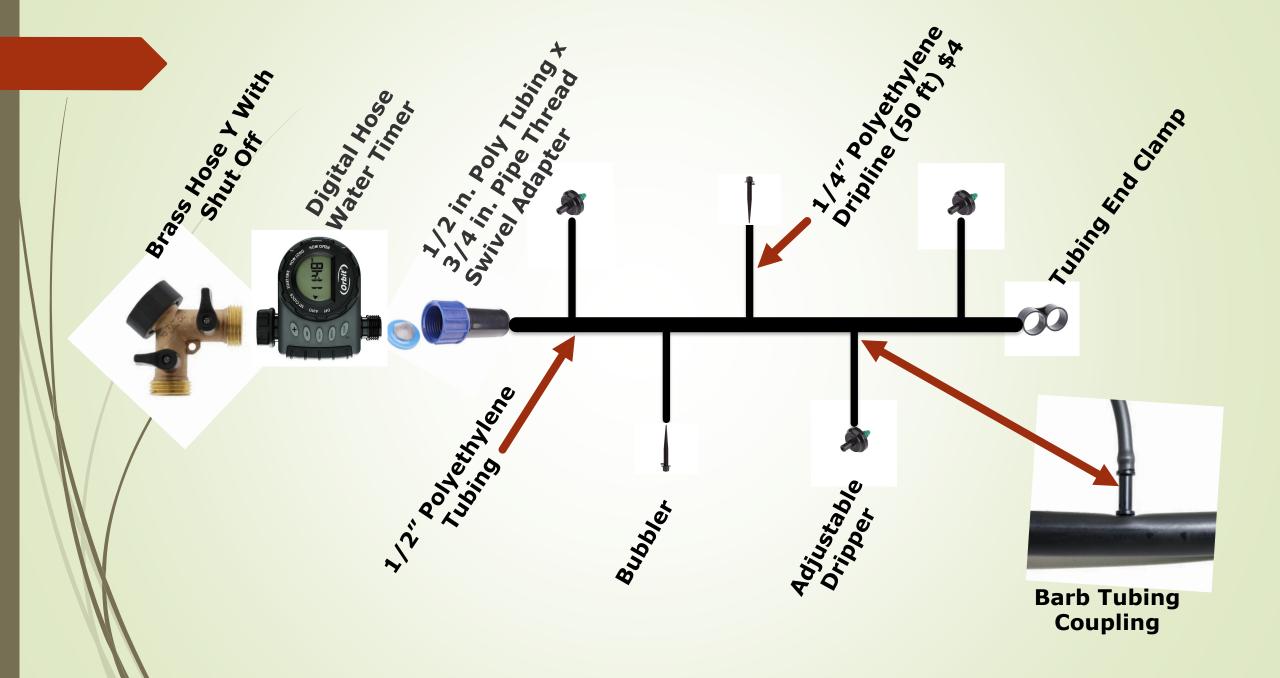

#### What You'll Need

Brass Hose Y With Shut Off - \$10

Digital Hose Water Timer - \$30

1/2" Polyethylene Tubing (50ft) - \$10

1/4" Polyethylene Dripline (50 ft) \$4

1/2 in. Poly Tubing x 3/4 in. Pipe Thread Swivel Adapter - \$2

Tubing End Clamp (5) - \$1.50

#### More of What You'll Need