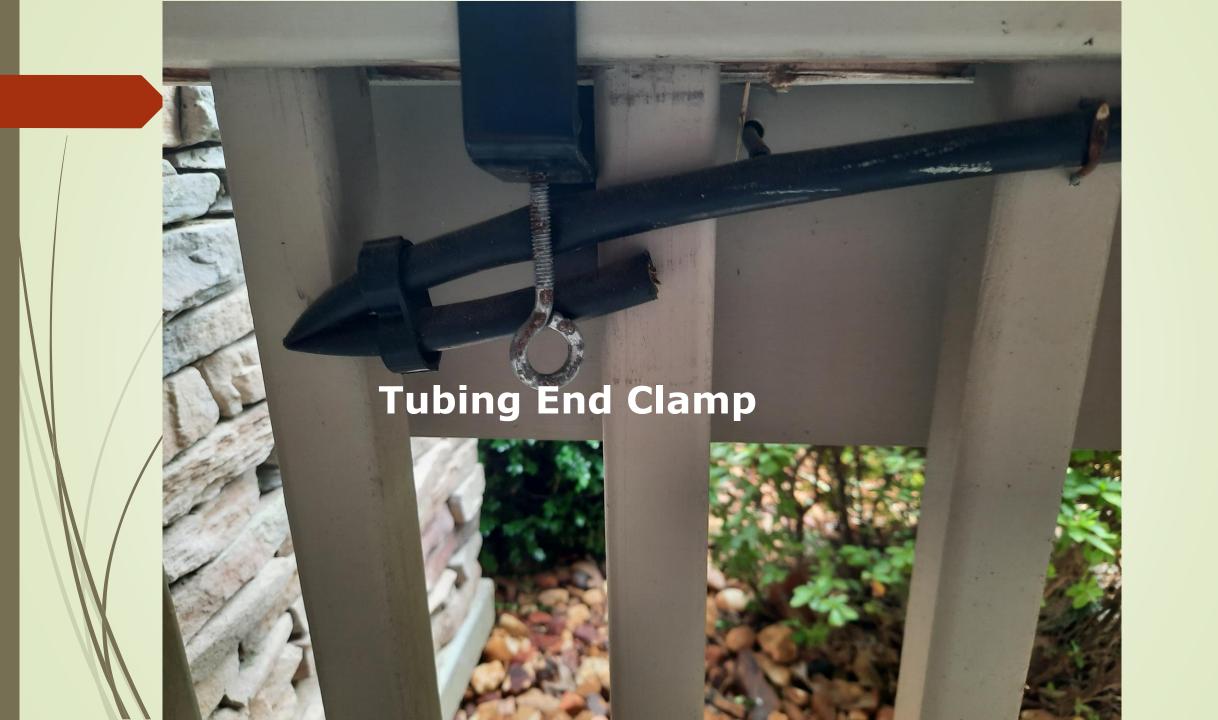

m that delivers water to home

landscapes using a drip, spray or stream.

It keeps roots moist, but not soaked.

### **Benefits of a Drip Irrigation System**

- Saves Money Gentle, precise delivery of water where it's needed.
- Ease of Installation Direct connection to an outside hose spigot.
- Simplicity Supply lines can sit on the ground, under mulch, or be stapled to decking.
- Flexibility Customization for containers, raised beds, Flower boxes, etc.

But most of all,

it saves **YOU** 

from doing THIS



Form loop around trees and shrubs with 1/4-in. tubing \*\*\*\*\*\*\*\*\*\*\* Cover tubing with 2 in. microof mulch sprayer 1/2-in. tubing Snake tubing among plants, 12 in. apart 1/2-in, tubing end clamp Branch out from tubing with dedicated emitters, sprayers and foggers



























#### What You'll Need

Brass Hose Y With Shut Off - \$10



Digital Hose Water Timer - \$30



1/2" Polyethylene Tubing (50ft) - \$10



1/4" Polyethylene Dripline (50 ft) \$4



1/2 in. Poly Tubing x 3/4 in. Pipe Thread Swivel Adapter - \$2



Tubing End Clamp (5) - \$1.50



#### More of What You'll Need



#### Some of What You'll Probably Need

1/2 in. Compression Elbow - \$1



1/2 in. 0.700 O.D. Compression Tee - \$1

**Drip Irrigation Tube End Closure Goof Hole Plugs (50) - \$7** 



#### **Tools You'll Need**



**Tubing Cutter** 

Or



**Retractable Utility Knife** 



## **Pricing Example**

| <b>Brass Hose Shut off</b>          | \$10        |
|-------------------------------------|-------------|
| <b>Digital Hose Water Timer</b>     | \$30        |
| 50 ft of 1/2