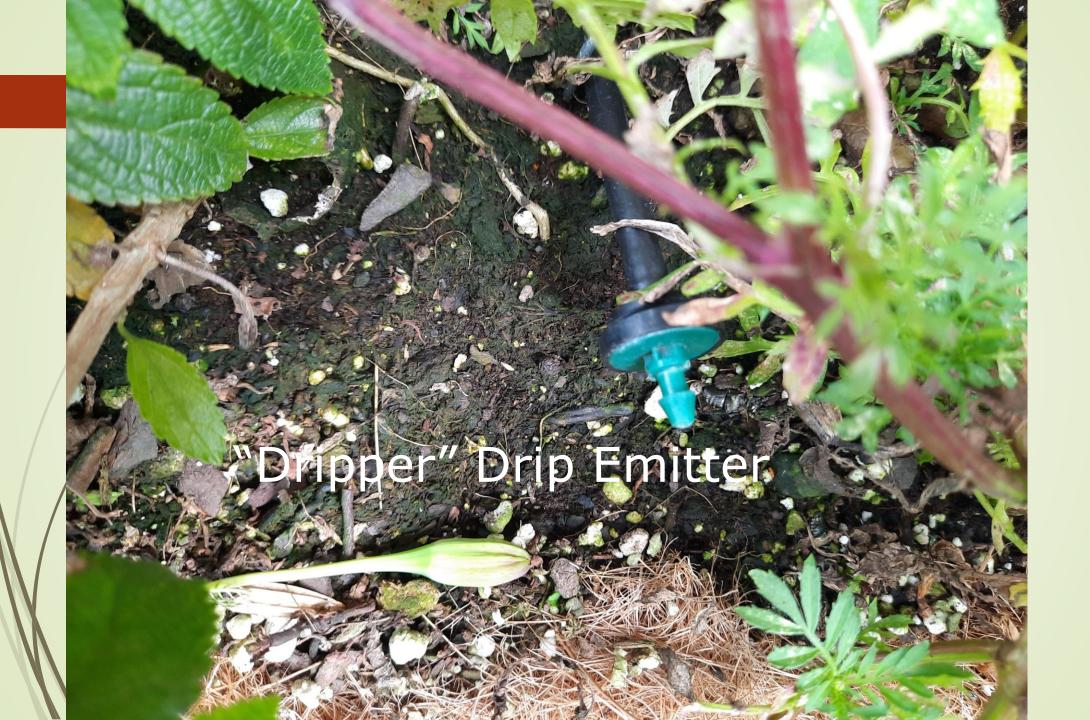

## What is a Drip Irrigation System?

**Drip irrigation** is a low-pressure, low-

volume system that delivers water to home

landscapes using a drip, spray or stream.

It keeps roots moist, but not soaked.

#### Some of What You'll Probably Need

1/2 in. Compression Elbow - \$1

1/2 in. 0.700 O.D. Compression Tee - \$1

**Drip Irrigation Tube End Closure Goof Hole Plugs (50) - \$7** 