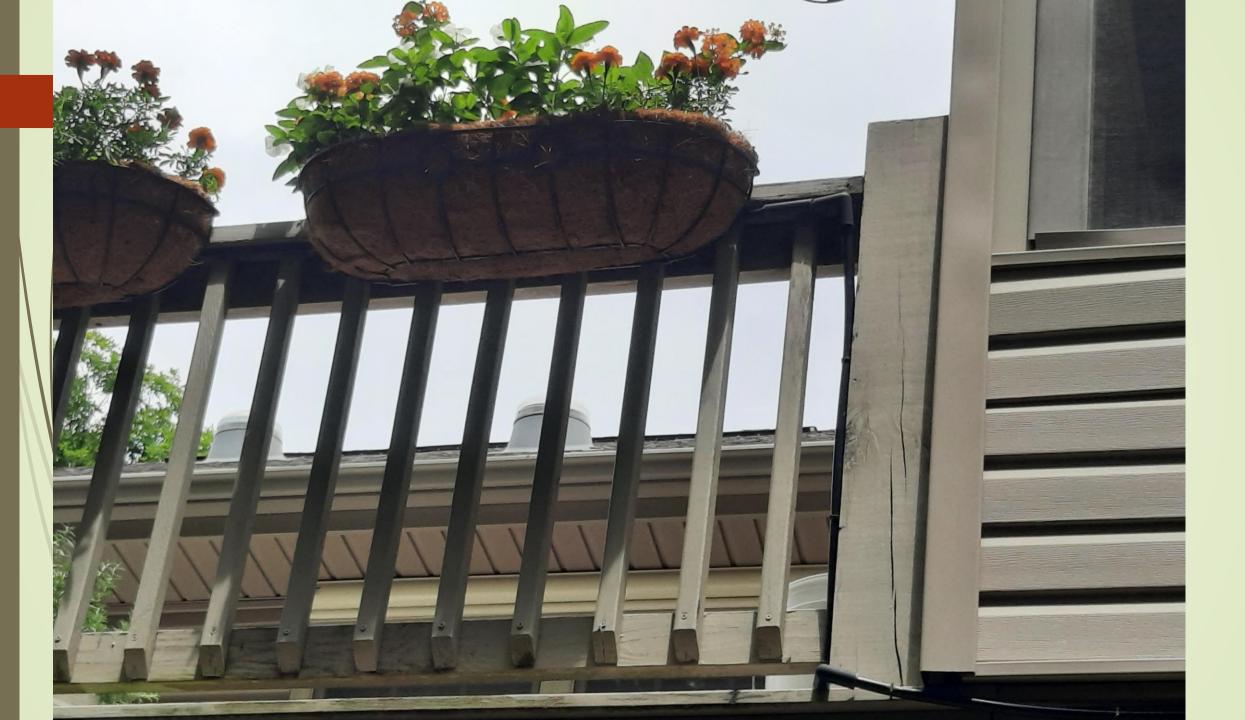

# Drip Irrigations Systems can be used virtually anywhere:

- Vegetable gardens
- Landscape plants
- Flower Beds
- Flower Boxes
- Trees and shrubs

### **Benefits of a Drip Irrigation System**

- Saves Money Gentle, precise delivery of water where it's needed.
- Ease of Installation Direct connection to an outside hose spigot.
- Simplicity Supply lines can sit on the ground, under mulch, or be stapled to decking.
- Flexibility Customization for containers, raised beds, Flower boxes, etc.