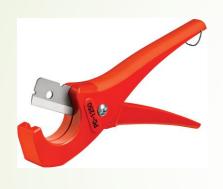

#### **Tools You'll Need**

**Tubing Cutter** 

Or

**Retractable Utility Knife** 