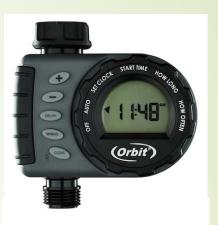

#### What You'll Need

Brass Hose Y With Shut Off - \$10

Digital Hose Water Timer - \$30

1/2" Polyethylene Tubing (50ft) - \$10

1/4" Polyethylene Dripline (50 ft) \$4

1/2 in. Poly Tubing x 3/4 in. Pipe Thread Swivel Adapter - \$2

## **Pricing Example**

| <b>Brass Hose Shut off</b>          | \$10        |
|-------------------------------------|-------------|
| <b>Digital Hose Water Timer</b>     | \$30        |
| 50 ft of 1/2" Polyethylene Tubing   | \$10        |
| 50 ft of 1/4" Polyethylene Dripline | \$ 4        |
| <b>Standard Hole Punch</b>          | \$ 2        |
| Tubing End Clamp                    | <b>\$ 1</b> |
| 30 Adjustable Drippers              | \$18        |
| Other - Elbows, Connectors, etc.    | <u>\$10</u> |
| About                               | \$85        |

#### Where to Shop

- Lowe's
- Home Depot
- Johnson's Nursery
- Amazon.com
- Dripdepot.com
- https://www.orbitonline.com/
  - ✓ Digital Hose Water Timer