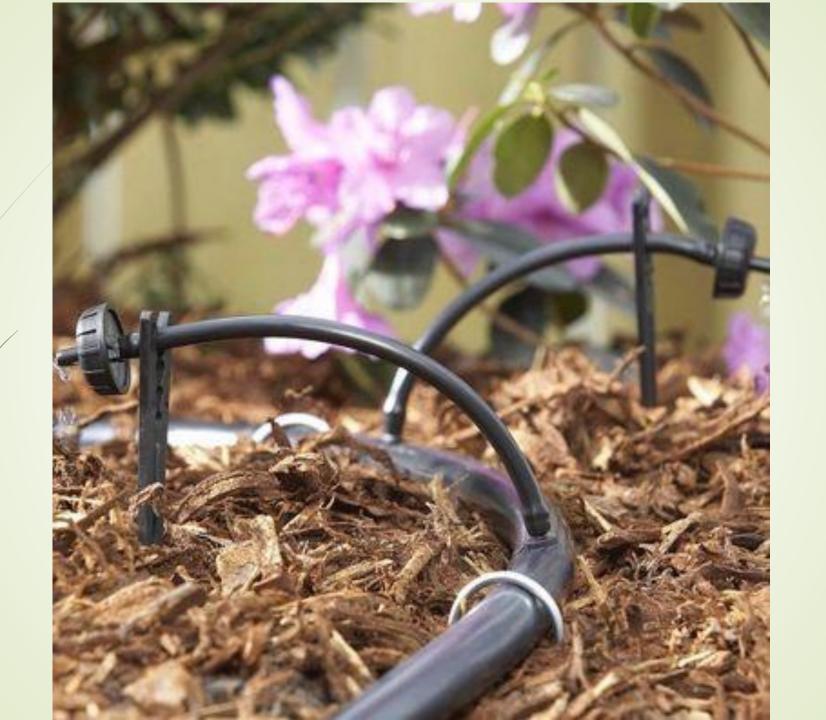

## What is a Drip Irrigation System?

**Drip irrigation** is a low-pressure, low-

volume system that delivers water to home

landscapes using a drip, spray or stream.

It keeps roots moist, but not soaked.

### **Benefits of a Drip Irrigation System**

- Saves Money Gentle, precise delivery of water where it's needed.
- Ease of Installation Direct connection to an outside hose spigot.
- Simplicity Supply lines can sit on the ground, under mulch, or be stapled to decking.
- Flexibility Customization for containers, raised beds, Flower boxes, etc.