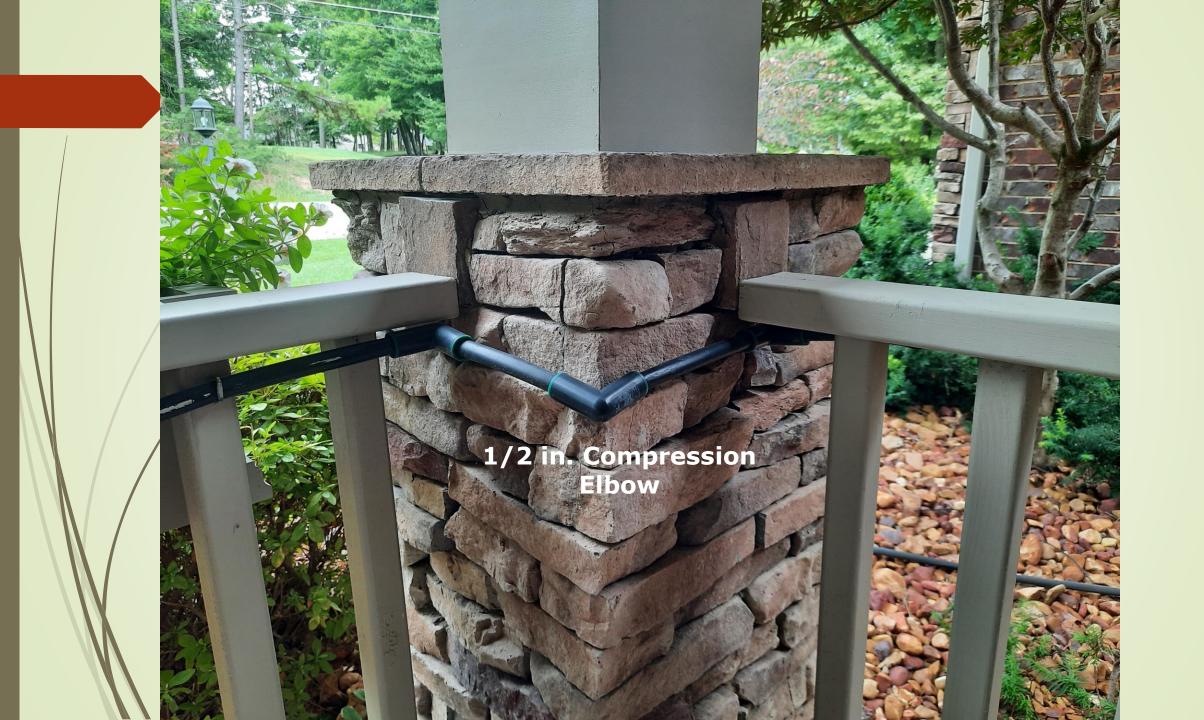

#### Some of What You'll Probably Need

1/2 in. Compression Elbow - \$1

1/2 in. 0.700 O.D. Compression Tee - \$1

**Drip Irrigation Tube End Closure Goof Hole Plugs (50) - \$7** 