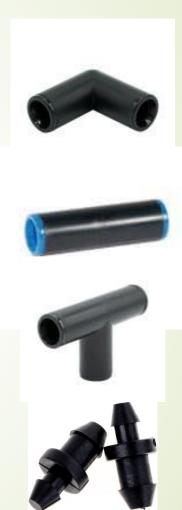

#### Some of What You'll Probably Need

1/2 in. Compression Elbow - \$1

1/2 in. 0.700 O.D. Compression Tee - \$1

**Drip Irrigation Tube End Closure Goof Hole Plugs (50) - \$7** 