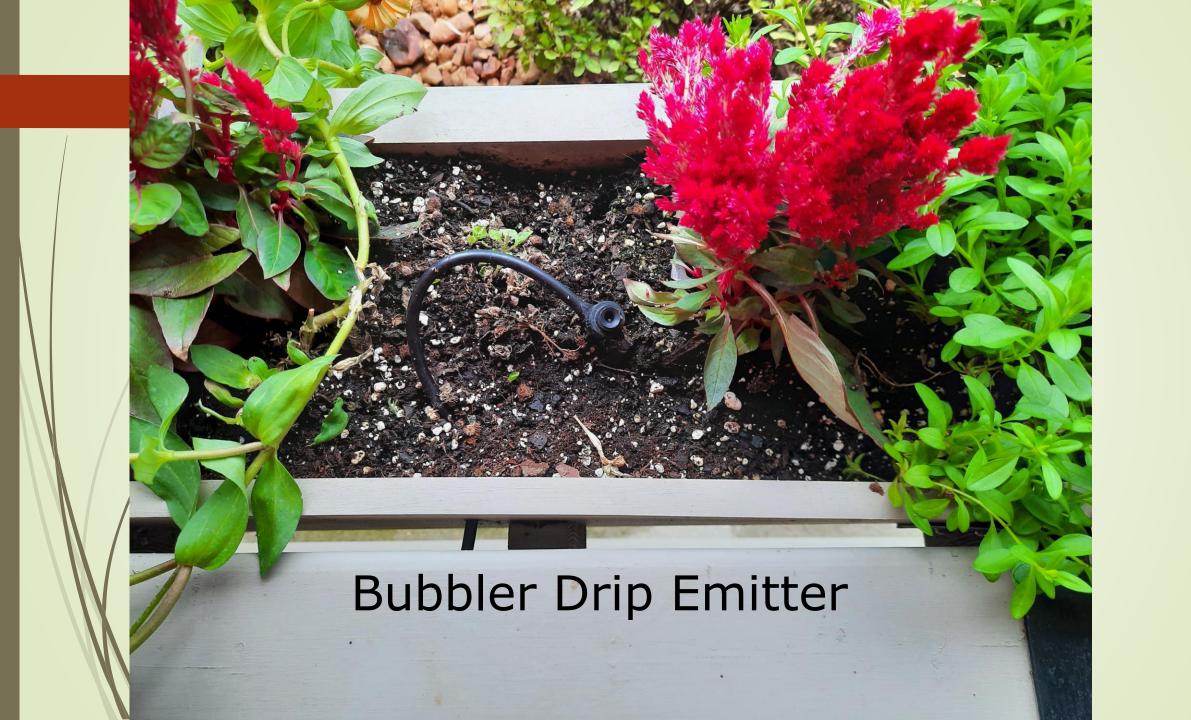

that delivers water to home

landscapes using a drip, spray or stream.

It keeps roots moist, but not soaked.

### **Benefits of a Drip Irrigation System**

- Saves Money Gentle, precise delivery of water where it's needed.
- Ease of Installation Direct connection to an outside hose spigot.
- Simplicity Supply lines can sit on the ground, under mulch, or be stapled to decking.
- Flexibility Customization for containers, raised beds, Flower boxes, etc.

But most of all,

it saves **YOU** 

from doing THIS



Form loop around trees and shrubs with 1/4-in. tubing \*\*\*\*\*\*\*\*\*\*\* Cover tubing with 2 in. microof mulch sprayer 1/2-in. tubing Snake tubing among plants, 12 in. apart 1/2-in, tubing end clamp Branch out from tubing with dedicated emitters, sprayers and foggers



























#### What You'll Need

Brass Hose Y With Shut Off - \$10



Digital Hose Water Timer - \$30



1/2" Polyethylene Tubing (50ft) - \$10



1/4" Polyethylene Dripline (50 ft) \$4



1/2 in. Poly Tubing x 3/4 in. Pipe Thread Swivel Adapter - \$2



Tubing End Clamp (5) - \$1.50



#### More of What You'll Need



#### Some of What You'll Probably Need

1/2 in. Compression Elbow - \$1



1/2 in. 0.700 O.D. Compression Tee - \$1

**Drip Irrigation Tube End Closure Goof Hole Plugs (50) - \$7** 



#### **Tools You'll Need**



**Tubing Cutter** 

Or



**Retractable Utility Knife** 



## **Pricing Example**

| <b>Brass Hose Shut off</b>          | \$10        |
|-------------------------------------|-------------|
| <b>Digital Hose Water Timer</b>     | \$30        |
| 50 ft of 1/2"