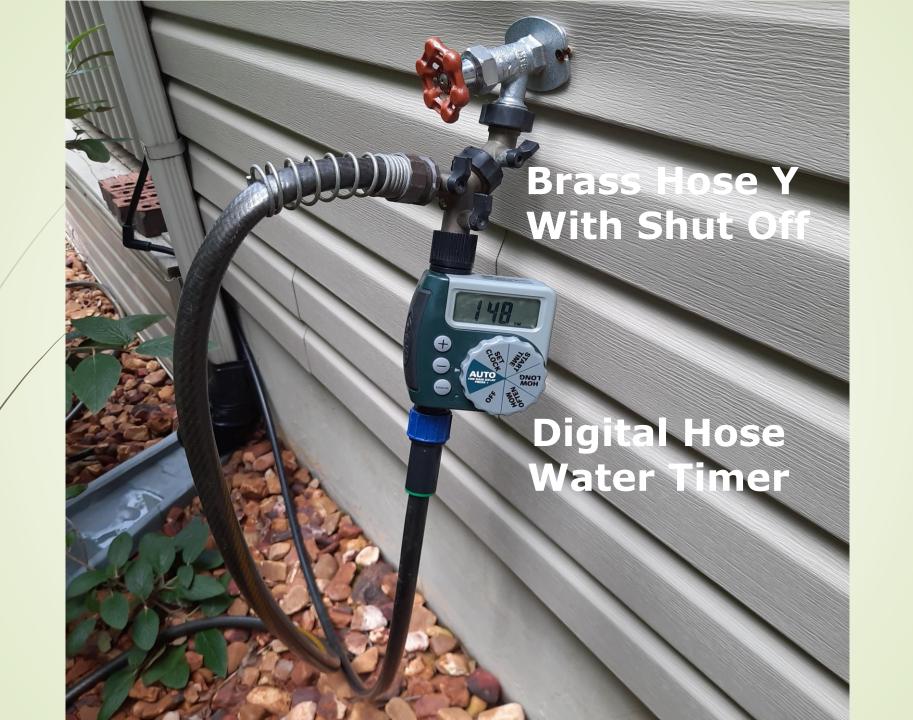

#### What You'll Need

Brass Hose Y With Shut Off - \$10

Digital Hose Water Timer - \$30

1/2" Polyethylene Tubing (50ft) - \$10

1/4" Polyethylene Dripline (50 ft) \$4

1/2 in. Poly Tubing x 3/4 in. Pipe Thread Swivel Adapter - \$2